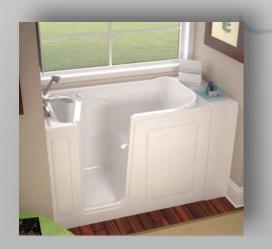

## Walk-in Bathtub

- > Walk-in Bathtubs (various sizes and options to fit your needs)
- > Walk-in Showers (custom made to your bathroom situation)
- > Safety Accessories (All units includes a strategically placed grab bar)

As you consider your new bathroom, now is the best time to design it for beauty, ease, comfort and safety. Nu-Bath Bath products allow you to enjoy luxurious, massage soaks or relaxing showers without the fear of an awkward bathtub barrier – a 16" step that feels like a mountain. You'll love the easy entry of all our safety solutions.