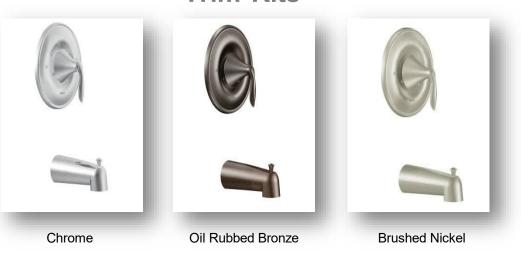

## ACCESSORIES & HARDWARE

Bench Seat (To match base colors only)

**Grab Bar** 

**Shower Head** 

Single Tier Shelves
(To match wall colors only)

**Foot Bar** 

**Trim Kits** 