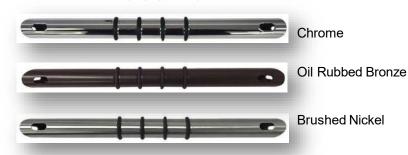

## ACCESSORIES & HARDWARE

Bench Seat (To match base colors only)

**Grab Bar** 

**Shower Head** 

Single Tier Shelves
(To match wall colors only)

**Foot Bar** 

**Trim Kits** 