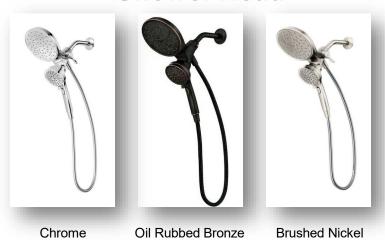

## ACCESSORIES & HARDWARE

Bench Seat (To match base colors only)

**Grab Bar** 

**Shower Head** 

Single Tier Shelves
(To match wall colors only)

**Foot Bar** 

**Trim Kits** 