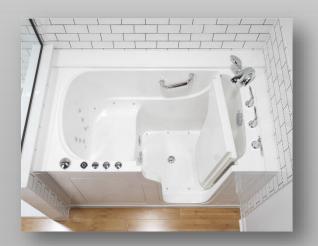

## Walk-in Bathtub

#### Hydrotherapy Jet Massage

A total of 10 water jets massage the body, eliminating pain-causing lactic acid in the muscles, while helping to relieve body aches and inflammation.

#### Air Bubble Therapy

18 air spa jets release thousands of tiny bubbles creating a gentle,

caressing massage, improving circulation. Warm air bubbles increase buoyancy, making tired muscles weightless and relieving tired joints.

#### Color Chromatherapy

The use of colored lights in water improves one's mood and enhances relaxation. Chromatherapy is used for stress, insomnia and seasonal affective disorder.

#### Aromatherapy

A selection of scents are available which release neurochemicals in the brain that result in relaxation or invigoration, depending upon the essential oil chosen.

#### Ozone Therapy & Purification

Ozone purifies the water and aids in healing skin conditions. Ozone enhances oxygen intake as well. This low density ozone has an oxidizing effect that actually disinfects the water.