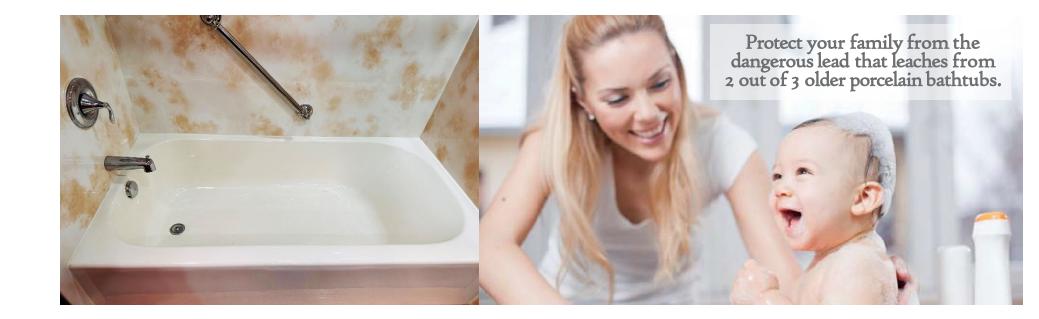

#### The end of health concerns.

2 out of 3 older porcelain bathtubs manufactured before 1978 leach dangerous lead into the bath water every time you bathe. The mold and mildew in your traditional bathroom fixtures and wall materials can lead to a variety of health hazards, such as respiratory illnesses, asthma, skin rashes and allergic reactions. You don't want that for your children, grandchildren, or yourself. Not a problem with the Nu-Bath system. The same 100% non-porous surface that eliminates hard scrubbing also eliminates the problems of lead, mold and mildew. No worries! Isn't that the true definition of relaxation?