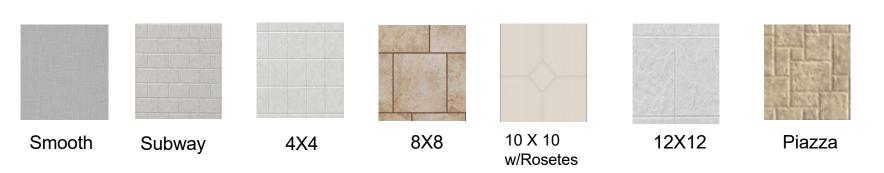

### **Wall Tile Patterns**

Colors may vary slightly due to printing.
Use samples to pick colors.