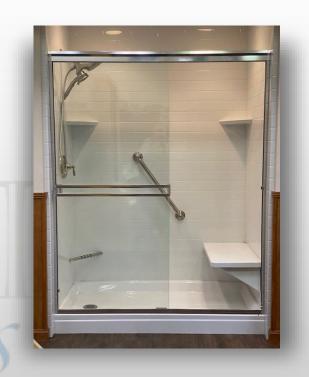

- > Walk-in Bathtubs (various sizes and options to fit your needs)
- > Walk-in Showers (custom made to your bathroom situation)
- > Safety Accessories (All units includes a strategically placed grab bar)

As you consider your new bathroom, now is the best time to design it for beauty, ease, comfort and safety. Nu-Bath Bath products allow you to enjoy luxurious, massage soaks or relaxing showers without the fear of an awkward bathtub barrier – a 16" step that feels like a mountain. You'll love the easy entry of all our safety solutions.

## ACCESSORIES & HARDWARE

Bench Seat (To match base colors only)

**Grab Bar** 

**Shower Head** 

Single Tier Shelves
(To match wall colors only)

**Foot Bar** 

**Trim Kits** 