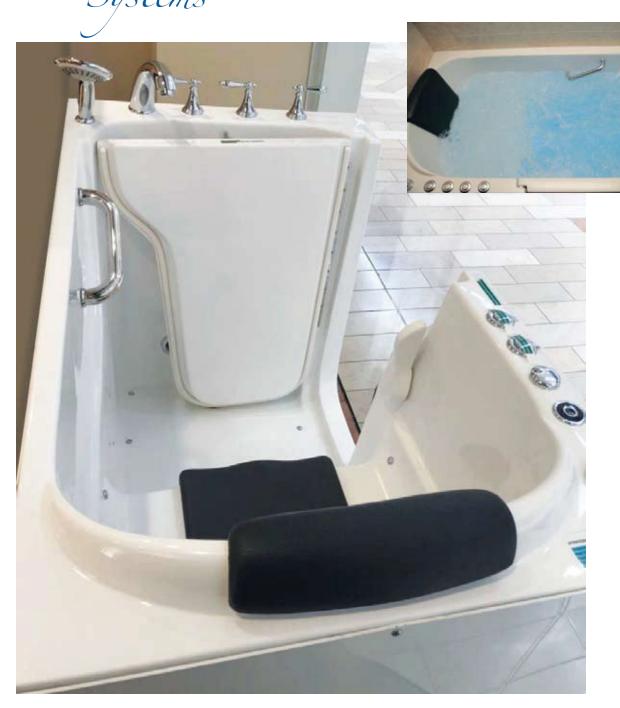

#### Hydrotherapy Jet Massage

A total of 10 water jets massage the body, eliminating pain-causing lactic acid in the muscles, while helping to relieve body aches and inflammation.

#### Air Bubble Therapy

18 air spa jets release thousands of tiny bubbles creating a gentle,

caressing massage, improving circulation. Warm air bubbles increase buoyancy, making tired muscles weightless and relieving tired joints.

#### Color Chromatherapy

The use of colored lights in water improves one's mood and enhances relaxation. Chromatherapy is used for stress, insomnia and seasonal affective disorder.

#### Aromatherapy

A selection of scents are available which release neurochemicals in the brain that result in relaxation or invigoration, depending upon the essential oil chosen.

#### Ozone Therapy & Purification

Ozone purifies the water and aids in healing skin conditions. Ozone enhances oxygen intake as well. This low density ozone has an oxidizing effect that actually disinfects the water.