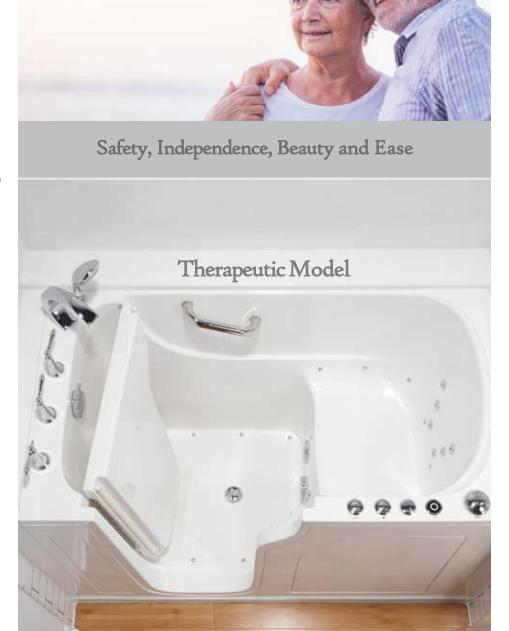

## Package 3

ULTRA DELUXE NU-SHOWER OR NU-BATH

Package 4

**SOAKER TUB SYSTEM** 

THERAPEUTIC SHOWER SYSTEM

THERAPEUTIC BATH SYSTEM

#### Hydrotherapy Jet Massage

A total of 10 water jets massage the body, eliminating pain-causing lactic acid in the muscles, while helping to relieve body aches and inflammation.

#### Air Bubble Therapy

18 air spa jets release thousands of tiny bubbles creating a gentle,

caressing massage, improving circulation. Warm air bubbles increase buoyancy, making tired muscles weightless and relieving tired joints.

#### Color Chromatherapy

The use of colored lights in water improves one's mood and enhances relaxation. Chromatherapy is used for stress, insomnia and seasonal affective disorder.

#### Aromatherapy

A selection of scents are available which release neurochemicals in the brain that result in relaxation or invigoration, depending upon the essential oil chosen.

#### Ozone Therapy & Purification

Ozone purifies the water and aids in healing skin conditions. Ozone enhances oxygen intake as well. This low density ozone has an oxidizing effect that actually disinfects the water.