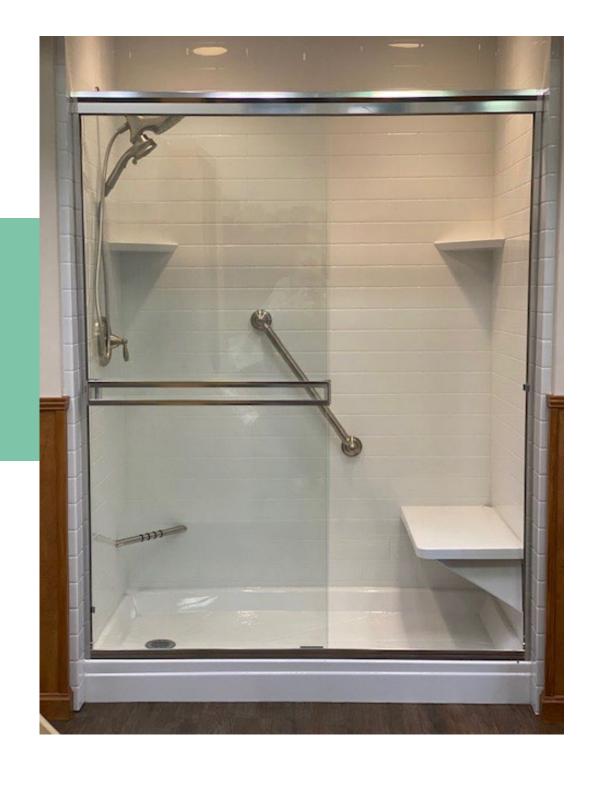

## Package 1

NU-SHOWER OR NU-BATH

## Package 2

DELUXE NU-SHOWER OR NU-BATH

## Package 3

ULTRA DELUXE NU-SHOWER OR NU-BATH

Package 4

**SOAKER TUB SYSTEM** 

THERAPEUTIC SHOWER SYSTEM

THERAPEUTIC BATH SYSTEM

## ACCESSORIES & HARDWARE

Bench Seat (To match base colors only)

**Grab Bar** 

**Shower Head** 

Single Tier Shelves
(To match wall colors only)

**Foot Bar** 

**Trim Kits** 