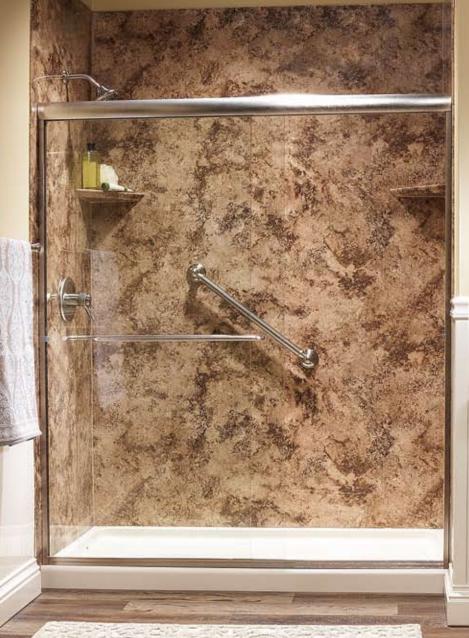

- > Walk-in Bathtubs (various sizes and options to fit your needs)
- Walk-in Showers (custom made to your bathroom situation)
  Safety Accessories (Note: all units come with a strategically placed grab bar)

# ACCESSORIES

Single Shelf

Shower head (Magnetic)

Shower Door Handle

Bronze Grab Bar

Brass Grab Bar

# ACCESSORIES

Double Shelf

Shower Heads (Magnetic) Shower Doors, Handles and Towel Bars Shower Seat

LOCATIONS: Louisville • Lexington • Paducah • Owensboro

5611 Fern Valley Road • Louisville, KY • 40228 • 800-669-2020 • chswindows.com