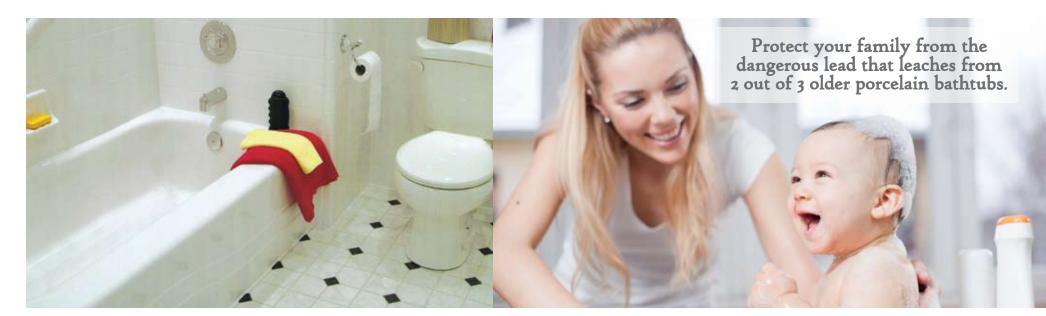

### The end of health concerns.

2 out of 3 older porcelain bathtubs manufactured before 1978 leach dangerous lead into the bath water every time you bathe. The mold and mildew in your traditional bathroom fixtures and wall materials can lead to a variety of health hazards, such as respiratory illnesses, asthma, skin rashes and allergic reactions. You don't want that for your children, grandchildren, or yourself. Not a problem with the NuBath system. The same 100% non-porous surface that eliminates hard scrubbing also eliminates the problems of lead, mold and mildew. No worries! Isn't that the true definition of relaxation?