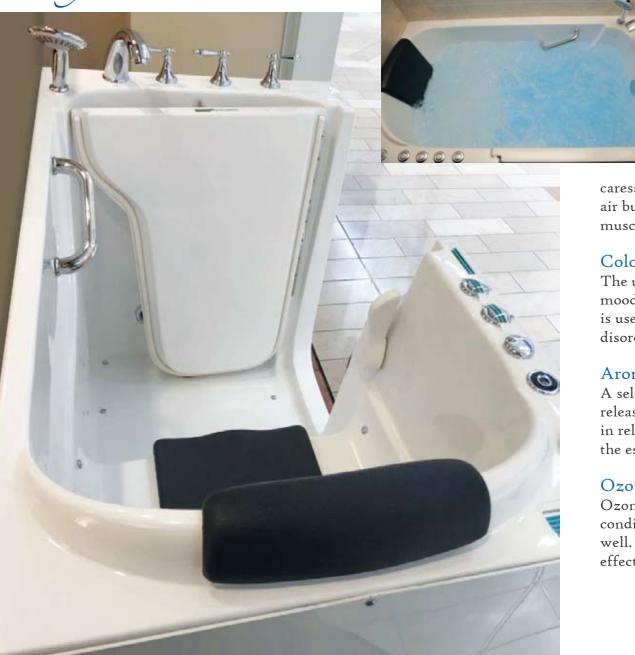

### Hydrotherapy Jet Massage

A total of 10 water jets massage the body, eliminating pain-causing lactic acid in the muscles, while helping to relieve body aches and inflammation.

#### Air Bubble Therapy

18 air spa jets release thousands of tiny bubbles creating a gentle

caressing massage, improving circulation. Warm air bubbles increase buoyancy, making tired muscles weightless and relieving tired joints.

### Color Chromatherapy

The use of colored lights in water improves one's mood and enhances relaxation. Chromatherapy is used for stress, insomnia and seasonal affective disorder.

### Aromatherapy

A selection of scents are available which release neurochemicals in the brain that result in relaxation or invigoration, depending upon the essential oil chosen.

#### Ozone Therapy & Purification

Ozone purifies the water and aids in healing skin conditions. Ozone enhances oxygen intake as well. This low density ozone has an oxidizing effect that actually disinfects the water.