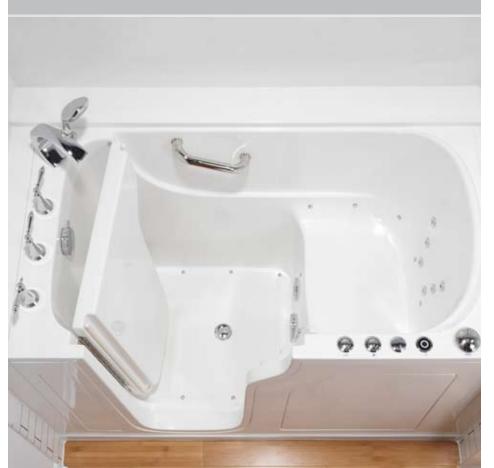

# NU-BATH Walk-in Bathtub

- > Walk-in Bathtubs (various sizes and options to fit your needs)
- Walk-in Showers (custom made to your bathroom situation)
  Safety Accessories (Note: all units come with a strategically placed grab bar)

As you consider your new bathroom, now is the best time to design it for beauty, ease, comfort and safety. NuBath Bath products allow you to enjoy luxurious, massage soaks or relaxing showers without the fear of an awkward bathtub barrier – a 16" step that feels like a mountain. You'll love the easy entry of all our safety solutions.