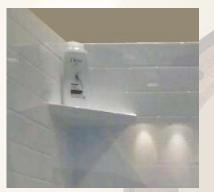

# ACCESSORIES

Single Shelf

Shower head (Magnetic)

Shower Door Handle

Bronze Grab Bar

Brass Grab Bar