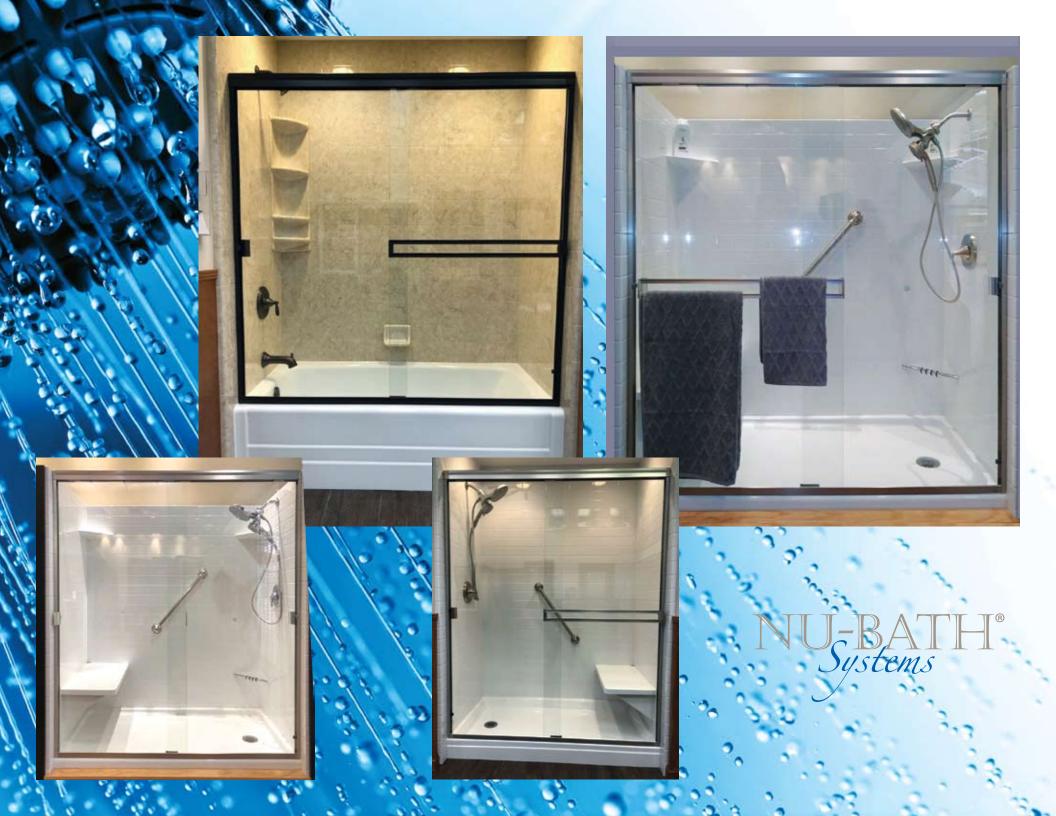

## NEVER SCRUB YOUR TUB AGAIN

### Eliminate scrubbing once and for all.

Your NuBath system is 100% non-porous so there is nowhere for dirt and germs to hide. And you'll melt your worries ans stress away relaxing in a beautiful safe, comfortable NuBath Bath system, with 300% more acrylic that retains that soothing heat better and longer than any other bathtub.

### Beautiful today, beautiful tomorrow.

Every other bathroom solution is almost engineered to go dull over time. Imagine the thrill when you drain your tub and it still shines. You'll love the ease and tranquility that comes with a beautiful new NuBath Bath system that is super easy to clean.