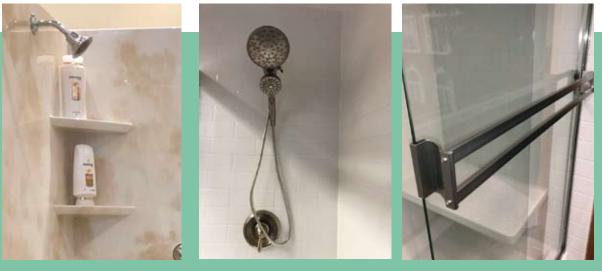

# ACCESSORIES

Single Shelf

Shower head (Magnetic)

Shower Door Handle

Bronze Grab Bar

Brass Grab Bar

# ACCESSORIES

Double Shelf

Shower Heads (Magnetic) Shower Doors, Handles and Towel Bars Shower Seat

LOCATIONS: Louisville • Lexington • Paducah • Owensboro

5611 Fern Valley Road • Louisville, KY • 40228 • 800-669-2020 • chswindows.com